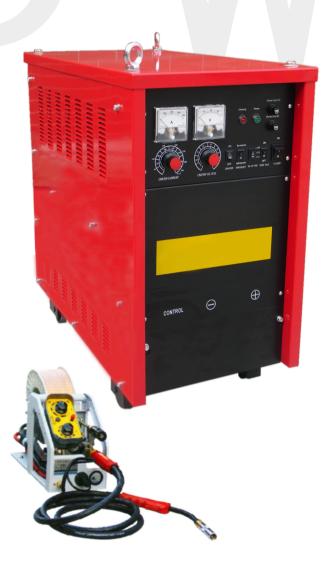

## **Features**

- · Heavy duty transformer with Edge winding using Nomex Insulation.
- The SCR modules are Sanrex make with digital Control IC technology.
- Welding arc is very stable and lower spatter.
- Welding wire dia and crater function choicing.
- · Can be used with long welding electric cable.

| Model                                             | FR 200K         | FR 400K         | FR 500K              |
|---------------------------------------------------|-----------------|-----------------|----------------------|
| Input Power                                       | 8kVA            | 18kVA           | 32kVA                |
| Welding Voltage Range                             | 15 - 25V        | 16 - 36V        | 16 - 45V             |
| Welding Current Range                             | 50 - 200A       | 60 - 400A       | 60 - 500A            |
| Duty Cycle                                        | 60%             | 60%             | 60%                  |
| Welding Wire Dia                                  | 0.8             | 0.8 / 1.2       | 0.8 / 1.2 / 1.6      |
| Material Thickness                                | 0.9 - 6mm       | 0.9 - 12mm      | 1.2 - 25mm           |
| Dimensions (mm)                                   | 680 x 380 x 738 | 680 x 380 x 738 | 700 x 438 x 780      |
| Weight                                            | 110kg           | 150kg           | 210kg                |
| Wire Feeder with servo Motor 2 roll quick release |                 |                 | 4 roll quick release |